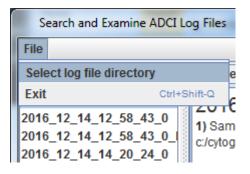

## **ADCI Log Viewer sidebar**

A sidebar is located on the left side of the log viewer window which contains the names of all log files found in the current directory.

If no log files are present in the sidebar, click "File" and choose "Select log file directory". Browse your computer to locate the directory containing log files and click "Open". The sidebar will be updated based on the contents of the selected directory. If the new directory contains log files, it will be set as the default log file directory when the log viewer is opened in the future.